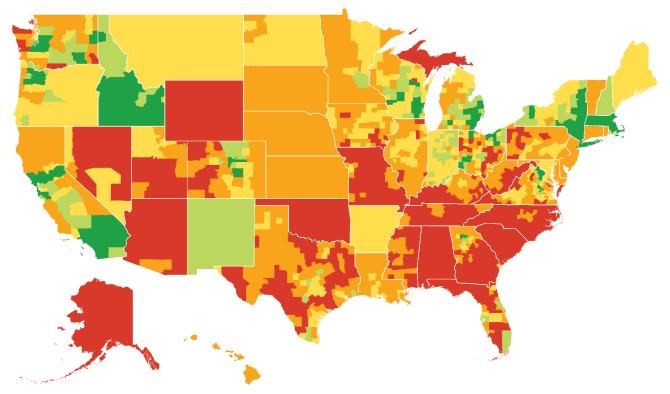

## **County-Level Insurer Competition in the Exchanges**

Though state-level data are informative, for consumers, the most relevant measure of competition is at the county level. That is because health plans are offered (and priced) on a local basis, and many insurance carriers do not offer coverage statewide. Therefore, state-level figures can overstate the amount of choice available to consumers. For example, in Texas, 10 insurers are selling coverage on the exchange in 2017. But no one in Texas can choose from among 10 insurers on the exchange. In fact, 86 percent of Texas counties have only one or two insurers selling exchange coverage. The highest number of competing insurers in any Texas county is four, and only six of the state's 254 counties have that many.

# 70 Percent of Nation's Counties Lack Choice and Competition on ACA Exchanges

SOURCE: Authors' calculations based on federal and state information on exchange participation. See Appendix Tables 1 and 2 for more information.

### Lack of Competition: One More ACA Failure

Among the many consequences of the ACA are its effects on insurer competition, particularly in the law's government-run exchanges. The law has created an environment in which residents in 70 percent of the nation's counties only have one or two insurance options if they purchase health coverage on the exchange. Given that proponents of the law expected it to increase insurer competition, diminishing consumer choice and insurer competition can be added to the list of ACA failures. Congress must repeal the ACA in order to revive state insurance markets, increase choice, and decrease costs for Americans who buy health insurance.