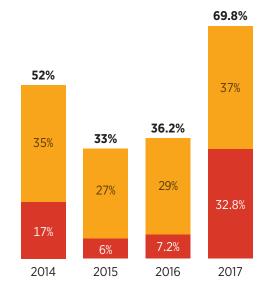

#### More Counties have Little or No Insurer Choice on the Health Care Exchanges

County-level insurer competition on the exchanges has been limited for a significant portion of the country every year since the exchanges launched, as shown in Chart 1, and this year that situation is far more prevalent. For 2017, nearly 70 percent of U.S. counties will have either an insurer monopoly or duopoly on the exchange.

The number of counties with insurer monopolies on the exchange increased dramatically from about 7 percent in 2016 to nearly 33 percent in 2017. There has also been a significant increase in the number of counties with a duopoly in 2017—from 29 percent in