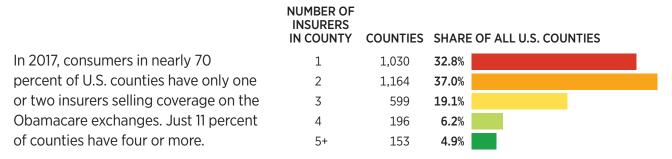

County-level insurer competition on the exchanges has been limited for a significant portion of the country every year since the exchanges launched, as shown in Chart 1, and this year that situation is far more prevalent. For 2017, nearly 70 percent of U.S. counties will have either an insurer monopoly or duopoly on the exchange.

The number of counties with insurer monopolies on the exchange increased dramatically from about 7 percent in 2016 to nearly 33 percent in 2017. There has also been a significant increase in the number of counties with a duopoly in 2017—from 29 percent in